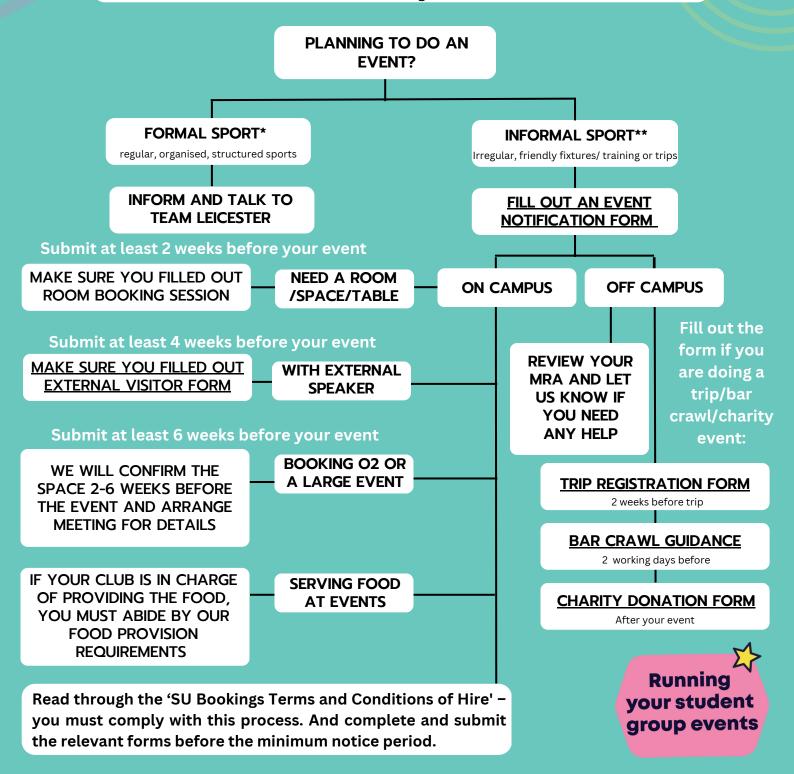

## **Sports Club Event Flowchart**

Activities & Volunteering x Team Leicester

University of Leicester - Sport & Active Life:\*

Formalised sporting activity - Regular, organised and structured sport. To include Team Leicester activity in BUCS and local league fixtures and associated training, varsity fixtures and official preseason training sessions. The organised Intramural sport programme and the recreational program (Let's Do Leicester).

Students Union:\*\*

Informal sporting activity – Irregular or friendly fixtures and training for Team Leicester and Societies. One off events or trips and any social activities associated with the affiliated clubs and societies