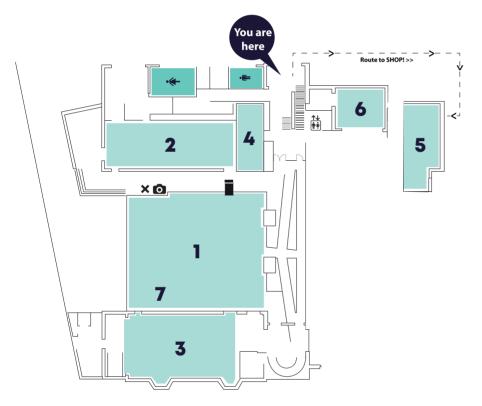

### KEY

- ↑↓ ††† LIFTS
- & DISABLED TOILET
- **MALE TOILETS**
- **FEMALE TOILETS**
- **İ**I ↑ UNISEX TOILETS
- STAIRS

PRINTER Level 0

FOOD & DRINK

- РНОТОВООТН
- X MICROWAVE

- LEVEL O
- 1 The Square
- 2 Gee's 🍴
- 3 Union St Food Market
- **4 Reception**
- 5 SHOP!
- **6 Santander**
- 7 Starbucks

- LEVEL O
- 1 The Square
- 2 Gee's 🍴
- 3 Union St Food Market
- 4 Reception
- 5 SHOP!
- **6 Santander**
- 7 Starbucks

- **LEVEL O**
- **1 The Square**
- 2 Gee's 1
- **3 Union St** Food Market
- **4 Reception**
- SHOP!
- **6 Santander**
- 7 Starbucks

### KEY

- ↑↓ ††† LIFTS
- & DISABLED TOILET
- **MALE TOILETS**
- **†** FEMALE TOILETS
- **İ**III UNISEX TOILETS
- STAIRS

PRINTER Level 0

FOOD & DRINK

- РНОТОВООТН
- X MICROWAVE

- LEVEL O
- 1 The Square
- 2 Gee's 🍴
- 3 Union St Food Market
- 4 Reception
- 5 SHOP!
- **6 Santander**
- 7 Starbucks