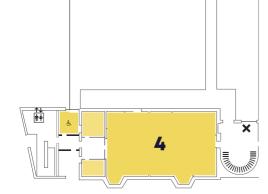

#### LEVEL -1

- 1 Common Room Microwaves situated in Common Room
- 2 02 Academy 1
- **3 The Scholar Bar**

### KEY

- ↑↓ ††† LIFTS
- & DISABLED TOILET
- **MALE TOILETS**
- **FEMALE TOILETS**
- **<sup>†</sup>**<sup>†</sup> **<sup>†</sup>** UNISEX TOILETS
- STAIRS

PRINTER Level 0

FOOD & DRINK

- **О** РНОТОВООТН
- X MICROWAVE

- LEVEL O
- 1 The Square
- 2 Gee's 🍴
- 3 Union St Food Market
- 4 Reception
- 5 SHOP!
- **6 Santander**
- 7 Starbucks