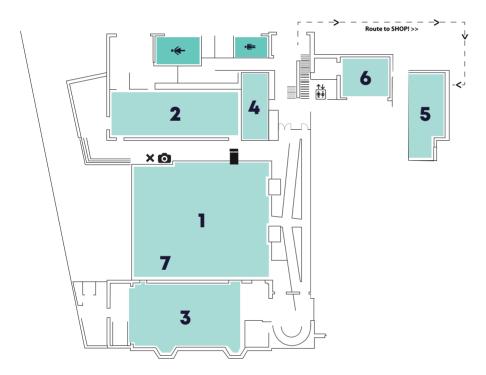

### KEY

- ↑↓ ††† LIFTS
- & DISABLED TOILET
- **MALE TOILETS**
- **FEMALE TOILETS**
- **İ**I ↑ UNISEX TOILETS
- STAIRS

PRINTER Level 0

FOOD & DRINK

- РНОТОВООТН
- X MICROWAVE

- LEVEL O
- 1 The Square
- 2 Gee's 🍴
- 3 Union St Food Market
- **4 Reception**
- 5 SHOP!
- **6 Santander**
- 7 Starbucks

- LEVEL O
- 1 The Square
- 2 Gee's 🍴
- 3 Union St Food Market
- 4 Reception
- 5 SHOP!
- **6 Santander**
- 7 Starbucks

- **LEVEL O**
- **1 The Square**
- 2 Gee's 1
- **3 Union St** Food Market
- **4 Reception**
- SHOP!
- **6 Santander**
- 7 Starbucks

### KEY

- ↑↓ ††† LIFTS
- & DISABLED TOILET
- **MALE TOILETS**
- **†** FEMALE TOILETS
- **İ**III UNISEX TOILETS
- STAIRS

PRINTER Level 0

FOOD & DRINK

- РНОТОВООТН
- X MICROWAVE

- LEVEL O
- 1 The Square
- 2 Gee's 🍴
- 3 Union St Food Market
- 4 Reception
- 5 SHOP!
- **6 Santander**
- 7 Starbucks