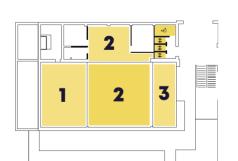

#### LEVEL -1

- 1 Common Room Microwaves situated in Common Room
- 2 02 Academy 1
- **3 The Scholar Bar**

### KEY

- ↑↓ ††† LIFTS
- & DISABLED TOILET
- **MALE TOILETS**
- **FEMALE TOILETS**
- **İ**I ↑ UNISEX TOILETS
- STAIRS

PRINTER Level 0

FOOD & DRINK

- РНОТОВООТН
- X MICROWAVE

- LEVEL O
- 1 The Square
- 2 Gee's 🍴
- 3 Union St Food Market
- **4 Reception**
- 5 SHOP!
- **6 Santander**
- 7 Starbucks