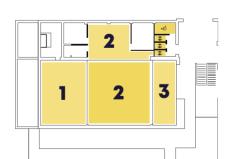

#### LEVEL -1

- 1 Common Room Microwaves situated in Common Room
- 2 02 Academy 1
- **3 The Scholar Bar**