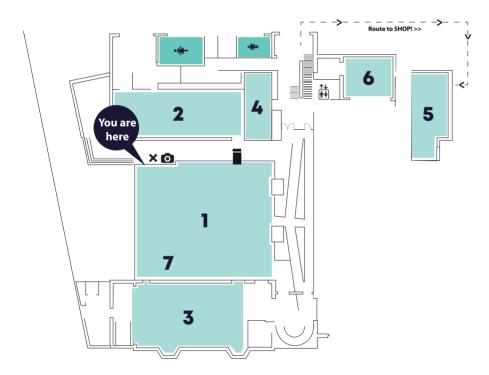

- **LEVEL O**
- **1 The Square**
- 2 Gee's 1
- **3 Union St** Food Market
- **4 Reception**
- SHOP!
- **6 Santander**
- 7 Starbucks

#### LEVEL 1

- **1 Social Study Space**
- **2 Students' Union Office**

#### **3 Advice Unit** 4 Here for U / Sulets