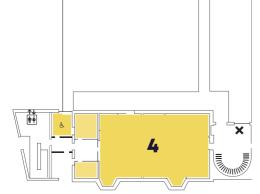

#### LEVEL -1

- **1 Common Room** Microwaves situated in **Common Room**
- 2 02 Academy 1
- **3 The Scholar Bar**

### KEY

- ↑↓ ᡎ≱ LIFTS
- **E. DISABLED TOILET**
- **MALE TOILETS**
- FEMALE TOILETS
- **竹**<sup>↑</sup> UNISEX TOILETS
- **STAIRS**

PRINTER Level 0

**FOOD & DRINK AVAILABLE** 

- РНОТОВООТН
- **X** MICROWAVE

- **LEVEL O**
- **1 The Square**
- 2 Gee's 1
- **3 Union St** Food Market
- **4 Reception**
- SHOP!
- **6 Santander**
- 7 Starbucks