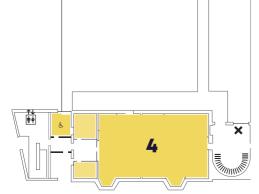

- LEVEL O
- 1 The Square
- 2 Gee's 🍴
- 3 Union St Food Market
- 4 Reception
- 5 SHOP!
- **6 Santander**
- 7 Starbucks