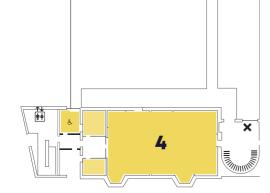

#### LEVEL -1

- 1 Common Room Microwaves situated in Common Room
- 2 02 Academy 1
- **3 The Scholar Bar**

### KEY

- ↑↓ ††† LIFTS
- & DISABLED TOILET
- **MALE TOILETS**
- **FEMALE TOILETS**
- **İ**I ↑ UNISEX TOILETS
- STAIRS

PRINTER Level 0

FOOD & DRINK

- РНОТОВООТН
- X MICROWAVE





- LEVEL O
- 1 The Square
- 2 Gee's 🍴
- 3 Union St Food Market
- **4 Reception**
- 5 SHOP!
- **6 Santander**
- 7 Starbucks

#### LEVEL 1

- **1 Social Study Space**
- **2 Students' Union Office**



## 3 Advice Unit4 Here for U / Sulets





#### LEVEL -1

- 1 Common Room Microwaves situated in Common Room
- 2 02 Academy 1
- **3 The Scholar Bar**

### KEY

- ↑↓ ††† LIFTS
- & DISABLED TOILET
- **MALE TOILETS**
- **FEMALE TOILETS**
- **<sup>†</sup>**<sup>†</sup> **<sup>†</sup>** UNISEX TOILETS
- STAIRS

PRINTER Level 0

FOOD & DRINK

- **О** РНОТОВООТН
- X MICROWAVE





- LEVEL O
- 1 The Square
- 2 Gee's 🍴
- 3 Union St Food Market
- 4 Reception
- 5 SHOP!
- **6 Santander**
- 7 Starbucks

#### LEVEL 1

- **1 Social Study Space**
- **2 Students' Union Office**



## 3 Advice Unit4 Here for U / Sulets





#### LEVEL -1

- **1 Common Room** Microwaves situated in **Common Room**
- 2 02 Academy 1
- **3 The Scholar Bar**

### KEY

- ↑↓ ᡎ≱ LIFTS
- **E. DISABLED TOILET**
- **MALE TOILETS**
-