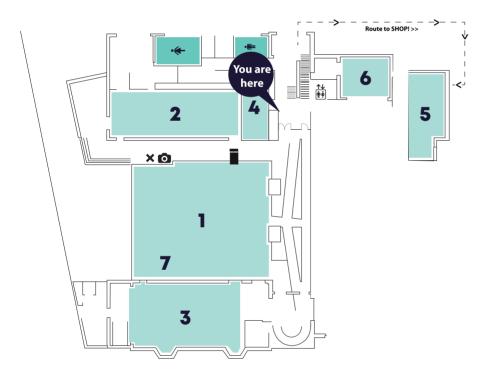

#### LEVEL -1

- **1 Common Room** Microwaves situated in **Common Room**
- 2 02 Academy 1
- **3 The Scholar Bar**

### KEY

- ↑↓ ᡎ≱ LIFTS
- **E. DISABLED TOILET**
- **MALE TOILETS**
- FEMALE TOILETS
- **竹**<sup>↑</sup> UNISEX TOILETS
- **STAIRS**

PRINTER Level 0

**FOOD & DRINK AVAILABLE** 

- РНОТОВООТН
- **X** MICROWAVE

- **LEVEL O**
- **1 The Square**
- 2 Gee's 1
- **3 Union St** Food Market
- **4 Reception**
- SHOP!
- **6 Santander**
- 7 Starbucks