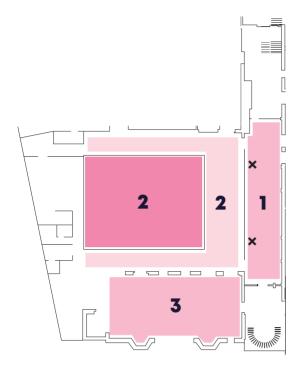

#### LEVEL 1

- **1 Social Study Space**
- **2 Students' Union Office**

## 3 Advice Unit4 Here for U / Sulets